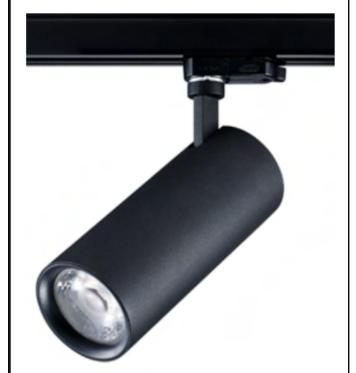

## Safety Gate: Rapid Alert System for dangerous non-food products

| Alert number                          | A12/00663/20                                                                                                                                                                                                                                                                                                                                                                                                                                       |
|---------------------------------------|----------------------------------------------------------------------------------------------------------------------------------------------------------------------------------------------------------------------------------------------------------------------------------------------------------------------------------------------------------------------------------------------------------------------------------------------------|
| Category                              | Lighting equipment                                                                                                                                                                                                                                                                                                                                                                                                                                 |
| Type of alert                         | Products with serious risks                                                                                                                                                                                                                                                                                                                                                                                                                        |
| Product user                          | Consumer                                                                                                                                                                                                                                                                                                                                                                                                                                           |
| Product                               | LED spotlight                                                                                                                                                                                                                                                                                                                                                                                                                                      |
| Brand                                 | Sylvania                                                                                                                                                                                                                                                                                                                                                                                                                                           |
| Name                                  | Start Track Spot Integral                                                                                                                                                                                                                                                                                                                                                                                                                          |
| Type / number of model                | Black: 0005423, 0005425, 0005427, 0005429, 0005431, 0005433, White: 0005422, 0005424, 0005426, 0005428, 0005430, 0005432                                                                                                                                                                                                                                                                                                                           |
| Barcode                               |                                                                                                                                                                                                                                                                                                                                                                                                                                                    |
| Batch number                          | Black: 5410288054230, 5410288054254, 5410288054278, 5410288054292, 5410288054315, 5410288054339, White: 5410288054223, 5410288054247, 5410288054261, 5410288054285, 5410288054308, 5410288054322                                                                                                                                                                                                                                                   |
| OECD Portal Category                  | 78000000 - Electrical Supplies                                                                                                                                                                                                                                                                                                                                                                                                                     |
| Description                           | Indoor wall/ceiling class I LED directional spotlight for track mounting, with up to 5000 Lumens and power consumption up to 54 Watts. The product comes in black or white housing and can emit white light in 3000 K or 4000 K.                                                                                                                                                                                                                   |
| Packaging description                 |                                                                                                                                                                                                                                                                                                                                                                                                                                                    |
| Country of origin                     | People's Republic of China                                                                                                                                                                                                                                                                                                                                                                                                                         |
| Alert submitted by                    | United Kingdom                                                                                                                                                                                                                                                                                                                                                                                                                                     |
| Counterfeit *                         | NO                                                                                                                                                                                                                                                                                                                                                                                                                                                 |
| Risk type                             | Electric shock                                                                                                                                                                                                                                                                                                                                                                                                                                     |
| Technical defect                      | The hinged bracket adjusting the position of the head of the product has sharp edges and can trap the live and neutral cables. Consequently, the bracket could cut the insulation of the cables, leaving live parts accessible in contact with the metal housing of the product. The user could touch accessible live parts, increasing the risk electric shock. / The product does not comply with the requirements of the Low Voltage Directive. |
| Risk                                  |                                                                                                                                                                                                                                                                                                                                                                                                                                                    |
| Measures adopted by notifying country | Making the marketing of the product subject to prior conditions, Recall of the product from end users, Temporary ban on the supply, offer to supply and display of the product, Withdrawal of the product from the market                                                                                                                                                                                                                          |