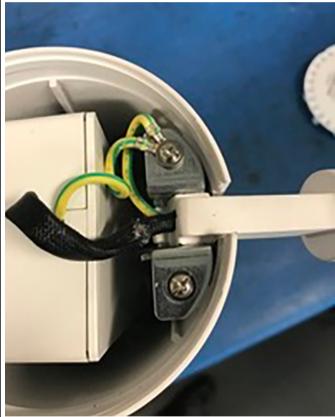

## Safety Gate: Rapid Alert System for dangerous non-food products

| Alert number                          | A12/00663/20                                                                                                                                                                                                                                                                                                                                                                                                                                       |
|---------------------------------------|----------------------------------------------------------------------------------------------------------------------------------------------------------------------------------------------------------------------------------------------------------------------------------------------------------------------------------------------------------------------------------------------------------------------------------------------------|
| Category                              | Lighting equipment                                                                                                                                                                                                                                                                                                                                                                                                                                 |
| Type of alert                         | Products with serious risks                                                                                                                                                                                                                                                                                                                                                                                                                        |
| Product user                          | Consumer                                                                                                                                                                                                                                                                                                                                                                                                                                           |
| Product                               | LED spotlight                                                                                                                                                                                                                                                                                                                                                                                                                                      |
| Brand                                 | Sylvania                                                                                                                                                                                                                                                                                                                                                                                                                                           |
| Name                                  | Start Track Spot Integral                                                                                                                                                                                                                                                                                                                                                                                                                          |
| Type / number of model                | Black: 0005423, 0005425, 0005427, 0005429, 0005431, 0005433, White: 0005422, 0005424, 0005426, 0005428, 0005430, 0005432                                                                                                                                                                                                                                                                                                                           |
| Barcode                               |                                                                                                                                                                                                                                                                                                                                                                                                                                                    |
| Batch number                          | Black: 5410288054230, 5410288054254, 5410288054278, 5410288054292, 5410288054315, 5410288054339, White: 5410288054223, 5410288054247, 5410288054261, 5410288054285, 5410288054308, 5410288054322                                                                                                                                                                                                                                                   |
| OECD Portal Category                  | 78000000 - Electrical Supplies                                                                                                                                                                                                                                                                                                                                                                                                                     |
| Description                           | Indoor wall/ceiling class I LED directional spotlight for track mounting, with up to 5000 Lumens and power consumption up to 54 Watts. The product comes in black or white housing and can emit white light in 3000 K or 4000 K.                                                                                                                                                                                                                   |
| Packaging description                 |                                                                                                                                                                                                                                                                                                                                                                                                                                                    |
| Country of origin                     | People's Republic of China                                                                                                                                                                                                                                                                                                                                                                                                                         |
| Alert submitted by                    | United Kingdom                                                                                                                                                                                                                                                                                                                                                                                                                                     |
| Counterfeit *                         | NO                                                                                                                                                                                                                                                                                                                                                                                                                                                 |
| Risk type                             | Electric shock                                                                                                                                                                                                                                                                                                                                                                                                                                     |
| Technical defect                      | The hinged bracket adjusting the position of the head of the product has sharp edges and can trap the live and neutral cables. Consequently, the bracket could cut the insulation of the cables, leaving live parts accessible in contact with the metal housing of the product. The user could touch accessible live parts, increasing the risk electric shock. / The product does not comply with the requirements of the Low Voltage Directive. |
| Risk                                  |                                                                                                                                                                                                                                                                                                                                                                                                                                                    |
| Measures adopted by notifying country | Making the marketing of the product subject to prior conditions, Recall of the product from end users, Temporary ban on the supply, offer to supply and display of the product, Withdrawal of the product from the market                                                                                                                                                                                                                          |