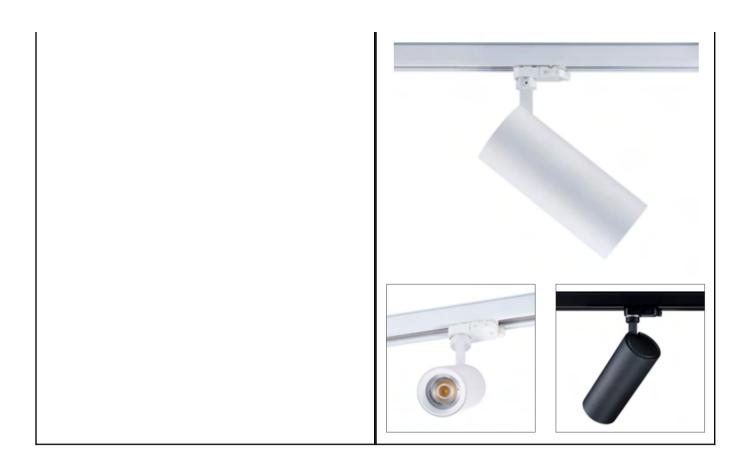

## Safety Gate: Rapid Alert System for dangerous non-food products

| Alert number                          | A12/00663/20                                                                                                                                                                                                                                                                                                                                                                                                                                       |
|---------------------------------------|----------------------------------------------------------------------------------------------------------------------------------------------------------------------------------------------------------------------------------------------------------------------------------------------------------------------------------------------------------------------------------------------------------------------------------------------------|
| Category                              | Lighting equipment                                                                                                                                                                                                                                                                                                                                                                                                                                 |
| Type of alert                         | Products with serious risks                                                                                                                                                                                                                                                                                                                                                                                                                        |
| Product user                          | Consumer                                                                                                                                                                                                                                                                                                                                                                                                                                           |
| Product                               | LED spotlight                                                                                                                                                                                                                                                                                                                                                                                                                                      |
| Brand                                 | Sylvania                                                                                                                                                                                                                                                                                                                                                                                                                                           |
| Name                                  | Start Track Spot Integral                                                                                                                                                                                                                                                                                                                                                                                                                          |
| Type / number of model                | Black: 0005423, 0005425, 0005427, 0005429, 0005431, 0005433, White: 0005422, 0005424, 0005426, 0005428, 0005430, 0005432                                                                                                                                                                                                                                                                                                                           |
| Barcode                               |                                                                                                                                                                                                                                                                                                                                                                                                                                                    |
| Batch number                          | Black: 5410288054230, 5410288054254, 5410288054278, 5410288054292, 5410288054315, 5410288054339, White: 5410288054223, 5410288054247, 5410288054261, 5410288054285, 5410288054308, 5410288054322                                                                                                                                                                                                                                                   |
| OECD Portal Category                  | 78000000 - Electrical Supplies                                                                                                                                                                                                                                                                                                                                                                                                                     |
| Description                           | Indoor wall/ceiling class I LED directional spotlight for track mounting, with up to 5000 Lumens and power consumption up to 54 Watts. The product comes in black or white housing and can emit white light in 3000 K or 4000 K.                                                                                                                                                                                                                   |
| Packaging description                 |                                                                                                                                                                                                                                                                                                                                                                                                                                                    |
| Country of origin                     | People's Republic of China                                                                                                                                                                                                                                                                                                                                                                                                                         |
| Alert submitted by                    | United Kingdom                                                                                                                                                                                                                                                                                                                                                                                                                                     |
| Counterfeit *                         | NO                                                                                                                                                                                                                                                                                                                                                                                                                                                 |
| Risk type                             | Electric shock                                                                                                                                                                                                                                                                                                                                                                                                                                     |
| Technical defect                      | The hinged bracket adjusting the position of the head of the product has sharp edges and can trap the live and neutral cables. Consequently, the bracket could cut the insulation of the cables, leaving live parts accessible in contact with the metal housing of the product. The user could touch accessible live parts, increasing the risk electric shock. / The product does not comply with the requirements of the Low Voltage Directive. |
| Risk                                  |                                                                                                                                                                                                                                                                                                                                                                                                                                                    |
| Measures adopted by notifying country | Making the marketing of the product subject to prior conditions, Recall of the product from end users, Temporary ban on the supply, offer to supply and display of the product, Withdrawal of the product from the market                                                                                                                                                                                                                          |